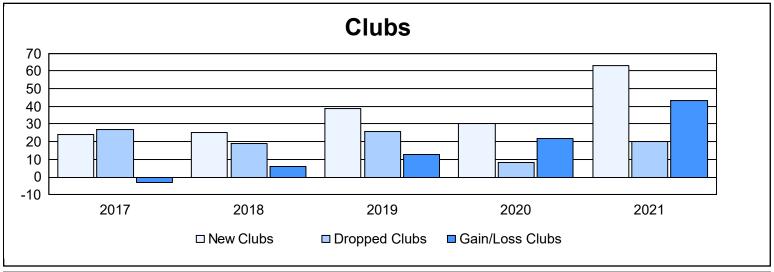

| Year      | New<br>Clubs | Dropped<br>Clubs | Gain/<br>Loss<br>Clubs | New<br>Members | Charter<br>Members | Reinstate<br>Members | Transfer<br>Members | Total<br>Member<br>Added | Total<br>Members<br>Dropped | Gain/<br>Loss<br>Members |
|-----------|--------------|------------------|------------------------|----------------|--------------------|----------------------|---------------------|--------------------------|-----------------------------|--------------------------|
| 2016-2017 | 24           | 27               | -3                     | 1,426          | 622                | 174                  | 25                  | 2,247                    | 2,157                       | 90                       |
| 2017-2018 | 25           | 19               | 6                      | 1,384          | 815                | 284                  | 17                  | 2,500                    | 2,043                       | 457                      |
| 2018-2019 | 39           | 26               | 13                     | 1,037          | 927                | 110                  | 20                  | 2,094                    | 1,455                       | 639                      |
| 2019-2020 | 30           | 8                | 22                     | 962            | 814                | 137                  | 16                  | 1,929                    | 1,561                       | 368                      |
| 2020-2021 | 63           | 20               | 43                     | 1,819          | 1,542              | 82                   | 47                  | 3,490                    | 2,043                       | 1,447                    |
| Average   | 36           | 20               | 16                     | 1,326          | 944                | 157                  | 25                  | 2,452                    | 1,852                       | 600                      |