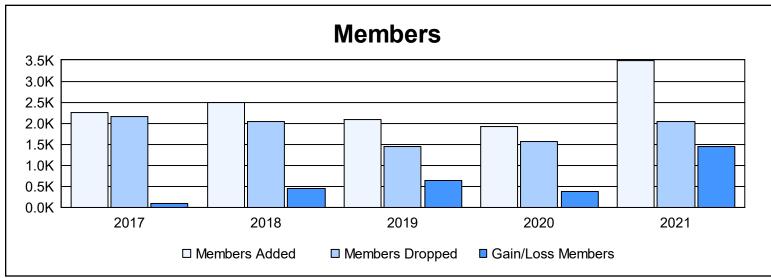

| Year      | New<br>Clubs | Dropped<br>Clubs | Gain/<br>Loss<br>Clubs | New<br>Members | Charter<br>Members | Reinstate<br>Members | Transfer<br>Members | Total<br>Member<br>Added | Total<br>Members<br>Dropped | Gain/<br>Loss<br>Members |
|-----------|--------------|------------------|------------------------|----------------|--------------------|----------------------|---------------------|--------------------------|-----------------------------|--------------------------|
| 2016-2017 | 24           | 27               | -3                     | 1,426          | 622                | 174                  | 25                  | 2,247                    | 2,157                       | 90                       |
| 2017-2018 | 25           | 19               | 6                      | 1,384          | 815                | 284                  | 17                  | 2,500                    | 2,043                       | 457                      |
| 2018-2019 | 39           | 26               | 13                     | 1,037          | 927                | 110                  | 20                  | 2,094                    | 1,455                       | 639                      |
| 2019-2020 | 30           | 8                | 22                     | 962            | 814                | 137                  | 16                  | 1,929                    | 1,561                       | 368                      |
| 2020-2021 | 63           | 20               | 43                     | 1,819          | 1,542              | 82                   | 47                  | 3,490                    | 2,043                       | 1,447                    |
| Average   | 36           | 20               | 16                     | 1,326          | 944                | 157                  | 25                  | 2,452                    | 1,852                       | 600                      |